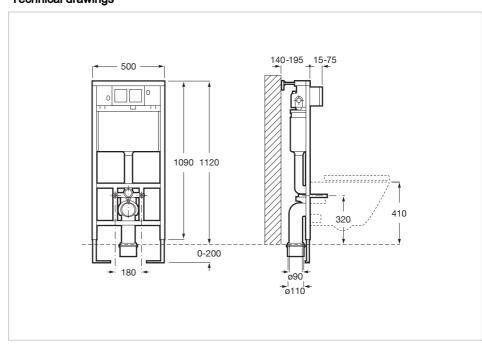

## **Dimensions**

Length: 500 mm. Width: 140 mm. Height: 1120 mm.

## Technical drawings

cistern